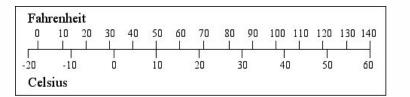

### Weather

OCreators Syndicate.

|            | Jan | Feb | Mar | Apr | May | Jun | Jul | Aug | Sep | Oct | Nov | Dec |
|------------|-----|-----|-----|-----|-----|-----|-----|-----|-----|-----|-----|-----|
| High<br>°C | 9   | 10  | 15  | 19  | 24  | 29  | 31  | 30  | 27  | 20  | 15  | 9   |
| High<br>°F | 48  | 50  | 59  | 66  | 75  | 84  | 88  | 86  | 81  | 68  | 59  | 48  |
| C C        | -2  | -1  | 3   | 8   | 14  | 19  | 22  | 21  | 17  | 10  | 6   | 0   |
| Low<br>°F  | 28  | 30  | 37  | 46  | 57  | 66  | 72  | 70  | 63  | 50  | 43  | 32  |