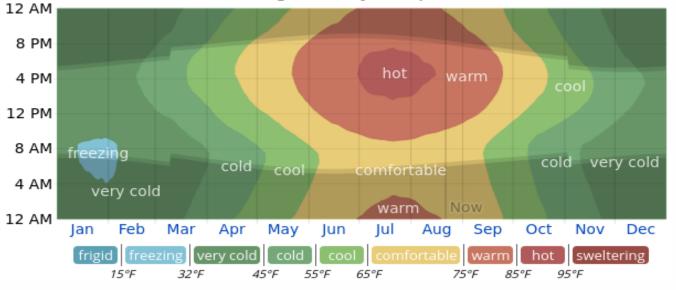

### Weather

OCreators Syndicate.

|            | Jan | Feb | Mar | Apr | May | Jun | Jul | Aug | Sep | Oct | Nov | Dec |
|------------|-----|-----|-----|-----|-----|-----|-----|-----|-----|-----|-----|-----|
| High<br>°C | 9   | 10  | 15  | 19  | 24  | 29  | 31  | 30  | 27  | 20  | 15  | 9   |
| High<br>°F | 48  | 50  | 59  | 66  | 75  | 84  | 88  | 86  | 81  | 68  | 59  | 48  |
| C C        | -2  | -1  | 3   | 8   | 14  | 19  | 22  | 21  | 17  | 10  | 6   | 0   |
| Low<br>°F  | 28  | 30  | 37  | 46  | 57  | 66  | 72  | 70  | 63  | 50  | 43  | 32  |

#### Average Hourly Temperature