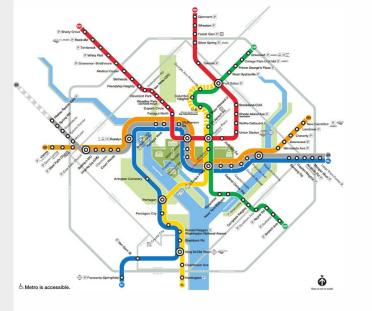

### Transportation

- Access to three states (DMV area)
- Airports(Domestic and International)
- Public Transportation
  - Metro
  - MetroBus
  - Bikeshare
- Uber/Lyft
- Zipcar
- Car
  - Do not park at Giant's space
  - purchase a VT parking pass
- Campus Commute