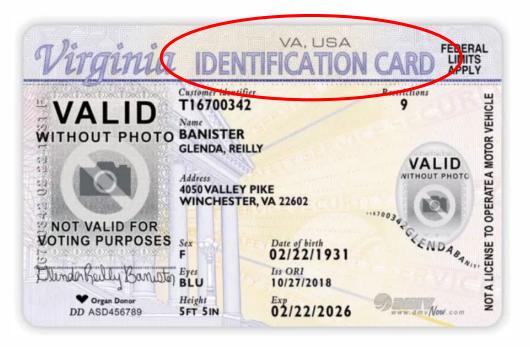

## Obtain Virginia ID card

- Benefits:
- 1. Use it instead of your passport.
- 2. No need to take any exams.
- 3. Use it for Domestic Travel.
- To get one, go to any DMV in Virginia (Department of Motor Vehicles).
- prepare the needed documents.
- To know what is needed, visit this website (<a href="https://www.dmv.virginia.gov/drivers/#id/adult\_id.asp">https://www.dmv.virginia.gov/drivers/#id/adult\_id.asp</a>)