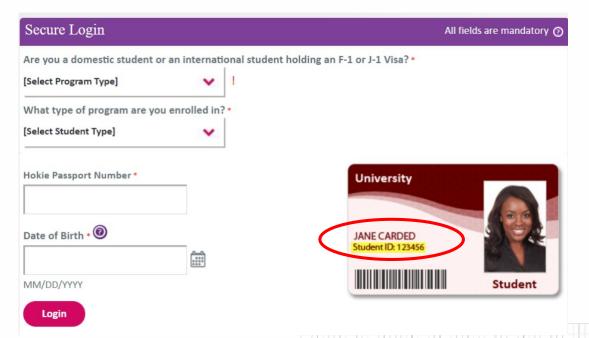

## metrobus

- International students are
   required to purchase insurance
   for themselves and any
   accompanying dependents for
   the duration of their stay and
   U.S. students are encouraged to.
- Purchase health insurance (http://graduateschool.vt.edu/student life/student-services/healthservices.html)
- The university offers a student health plan, or you can select any other that meets the minimum requirements.